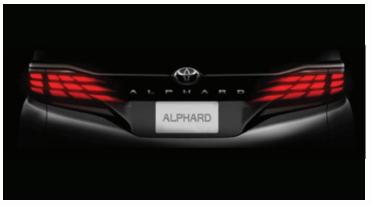

## **TAILLIGHTS**

The taillight cluster comes with uniquely placed LED lights, bringing a luxurious air from the rear of the vehicle.