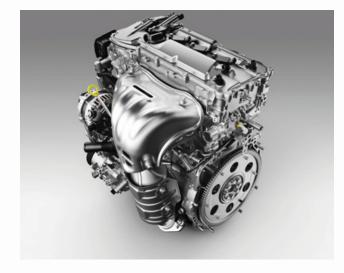

#### **ENGINE AND TRANSMISSION**

The gasoline version is equipped with a 2.4L Turbo engine combined with an 8-Speed automatic transmission (8AT), providing powerful performance while reducing fuel consumption.