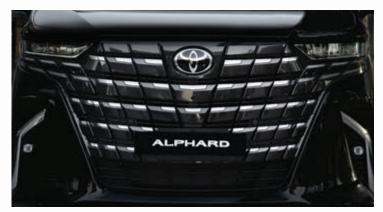

# **MAJESTIC FRONT**

Large and commanding front grille, designed to capture everyone's attention on the road.