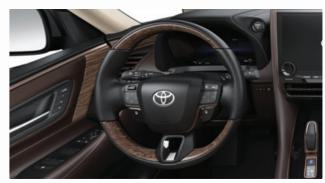

## STEERING WHEEL

Modern steering wheel with 3 spokes, leather covering, and wood grain design. It also comes with heating and electric adjustment for up to 4 positions. Integrated buttons control the multi-information screen to help the drive the cool with complete ease.