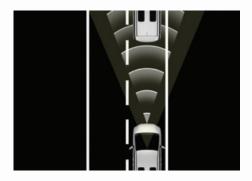

DYNAMIC RADAR CRUISE CONTROL (DRCC)

The system uses a radar mounted under the front grille along with a camera to detect vehicles ahead and automatically adjusts speed to maintain a safe distance from oncoming vehicles.