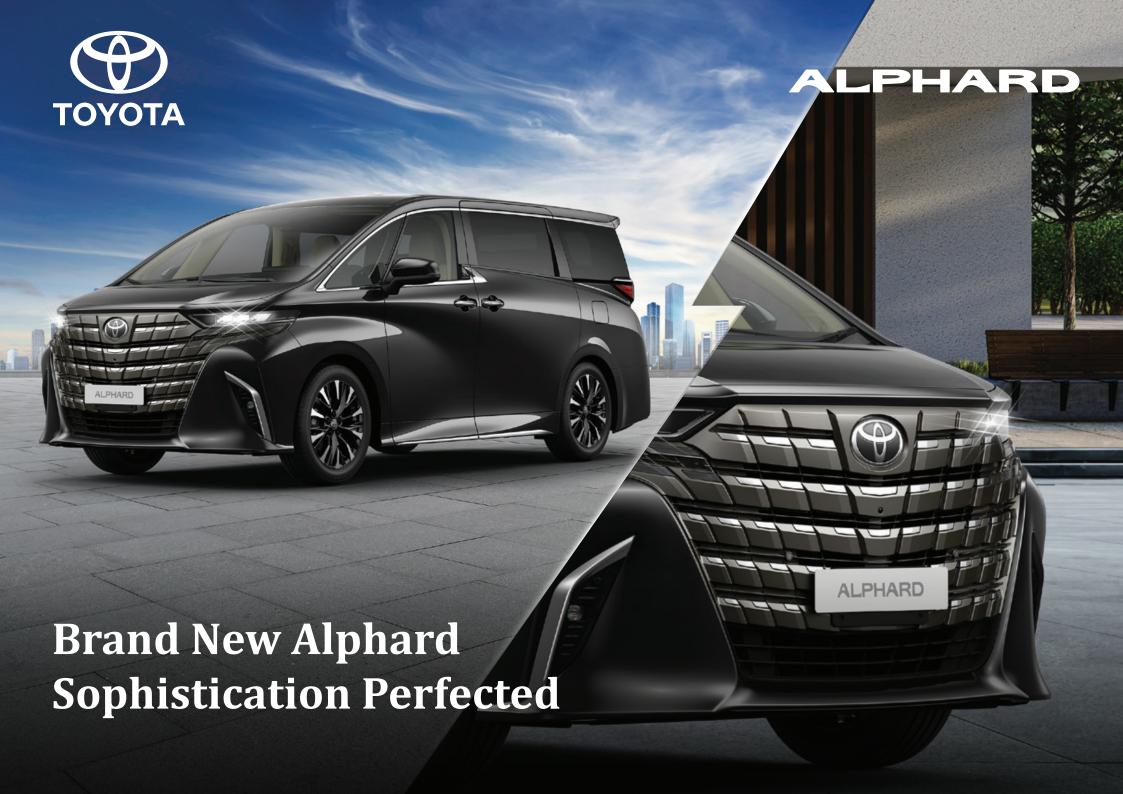

# **LUXURY PERSONIFIED**

# A strong, dynamic design oozing luxury.



# **MAJESTIC FRONT**

Large and commanding front grille, designed to capture everyone's attention on the road.



# FRONT LIGHT CLUSTER

The front light cluster is equipped with LED turn signals with Adaptive High Beam System (AHS) technology, providing a modern look and maximum visibility for the driver at night.



# **UNIQUE WHEELS**

Large 19-inch wheel rims with an arrowhead design on the outer edge, standing out among other MPVs.



## **TAILLIGHTS**

The taillight cluster comes with uniquely placed LED lights, bringing a luxurious air from the rear of the vehicle.



# **COMFORT IN EVERY DETAIL**

With its luxurious interior on par with the business class cabin of a private jet, the Toyota Alphard offers supe