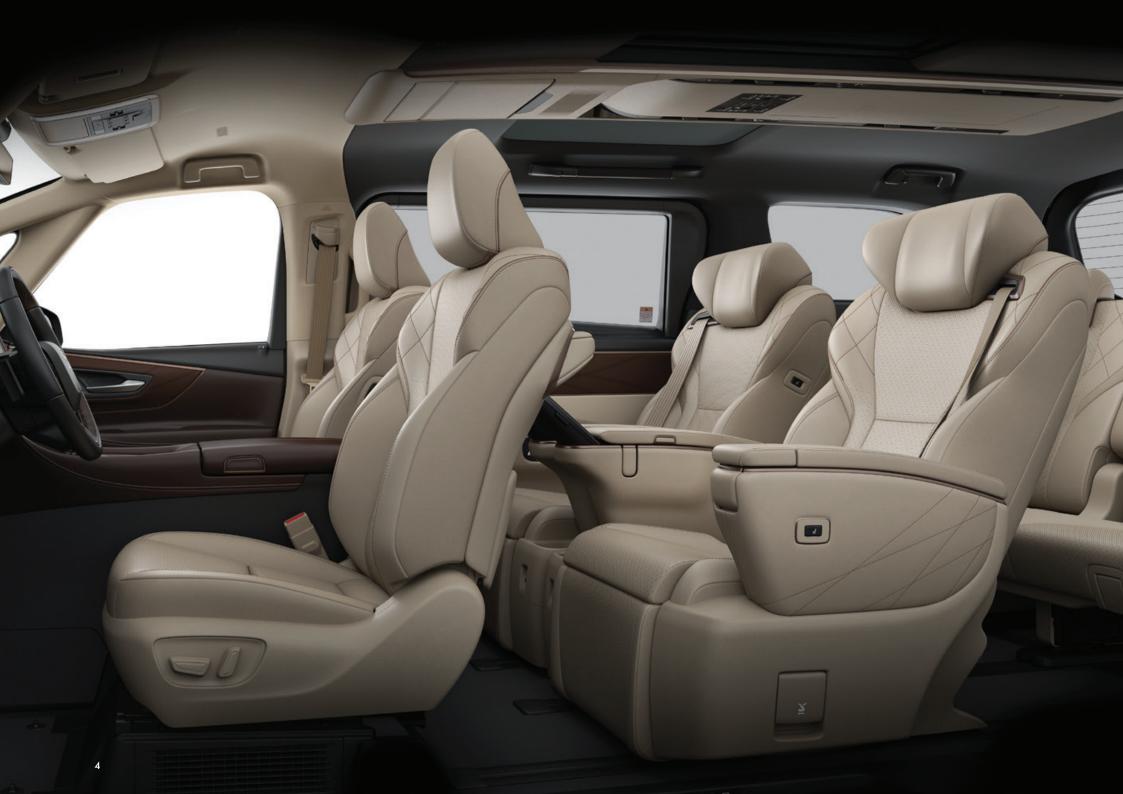

# **COMFORT IN EVERY DETAIL**

With its luxurious interior on par with the business class cabin of a private jet, the Toyota Alphard offers superior comfort and exquisite beauty in all its finer details.

## **OPTIMAL SEATING**

The second row of seats come with no small amount of luxury features, including Ottoman footrests, heating, ventilation, massage functions, and others. The seat structure and materials reduce vibrations, giving VIP passengers an experience of peak relaxation.