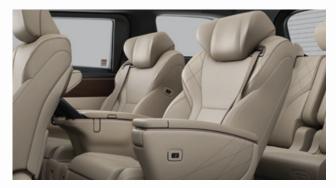

## **OPTIMAL SEATING**

The second row of seats come with no small amount of luxury features, including Ottoman footrests, heating, ventilation, massage functions, and others. The seat structure and materials reduce vibrations, giving VIP passengers an experience of peak relaxation.