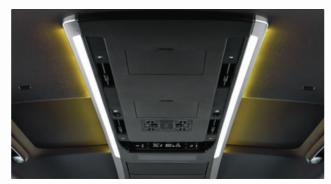

## **CEILING LIGHTS**

The long ceiling strips illuminate the entire cabin.

Passengers can choose individual lighting modes for a unique ambience from seat to seat. The lighting strips are equipped with 14 basic colors and 50 extended colors for passengers to choose according to their preferences.