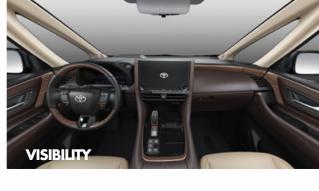

# MORE POWERFUL THAN EVER

Through the Toyota New Global Architecture (TNGA), a global program for structural innovation, Toyota has redesigned the entire chassis, optimizing the basic architecture of the Alphard to greatly enhance performance.

Three benefits that TNGA brings include:

- 1. Flexibility
- 2. Stability
- 3. Visibility