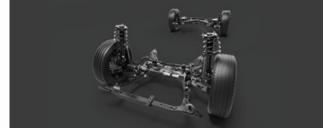

#### **SUSPENSION**

The MacPherson Strut front suspension and double wishbone rear suspension are fine-tuned to suit the new vehicle design, providing optimal stability and smoothness.