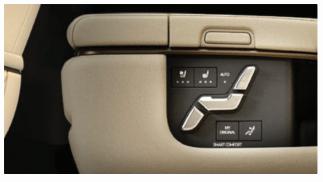

# **SEAT ADJUSTMENT**

This function comes with electric seat adjustments in 8 positions, with a button designed to mimic the shape of the seat itself, allowing users to easily adjust the corresponding positions without having to look at the buttons.