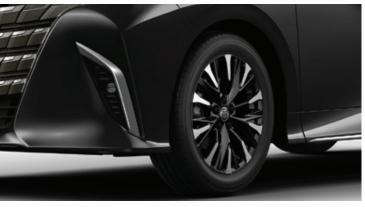

# **UNIQUE WHEELS**

Large 19-inch wheel rims with an arrowhead design on the outer edge, standing out among other MPVs.