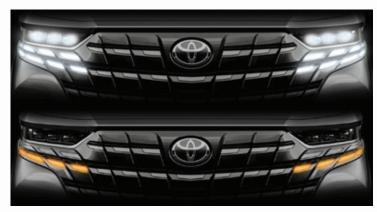

# FRONT LIGHT CLUSTER

The front light cluster is equipped with LED turn signals with Adaptive High Beam System (AHS) technology, providing a modern look and maximum visibility for the driver at night.

Adaptive High Beam System (AHS)

The system uses a camera to detect areas with vehicles in front and oncoming vehicles, thereby automatically turning on/off the high beams in that area to help reduce glare for other vehicles while maximizing the driver's visibility and ensuring safety during night driving.