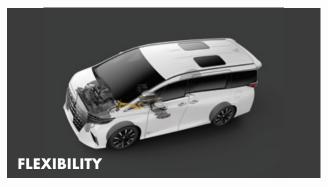

# MORE POWERFUL THAN EVER

Through the Toyota New Global Architecture (TNGA), a global program for structural innovation, Toyota has redesigned the entire chassis, optimizing the basic architecture of the Alphard to greatly enhance performance.

Three benefits that TNGA brings include:

- 1. Flexibility
- 2. Stability
- 3. Visibility