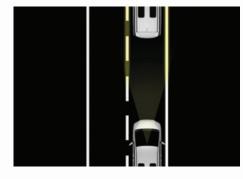

LANE DEPARTURE ASSIST & LANE TRACING ASSIST (LDA & LTA)

The system alerts the driver with a chime and warning light when the vehicle begins to leave its lane without the driver giving a turn signal. The system can also activate steering assist to correct steering and prevent the vehicle from leaving its designated lane.