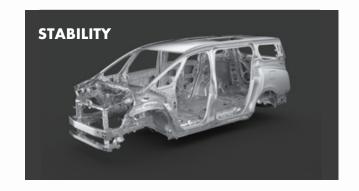

# MORE POWERFUL THAN EVER

Through the Toyota New Global Architecture (TNGA), a global program for structural innovation, Toyota has redesigned the entire chassis, optimizing the basic architecture of the Alphard to greatly enhance performance.

Three benefits that TNGA brings include:

- 1. Flexibility
- 2. Stability
- 3. Visibility