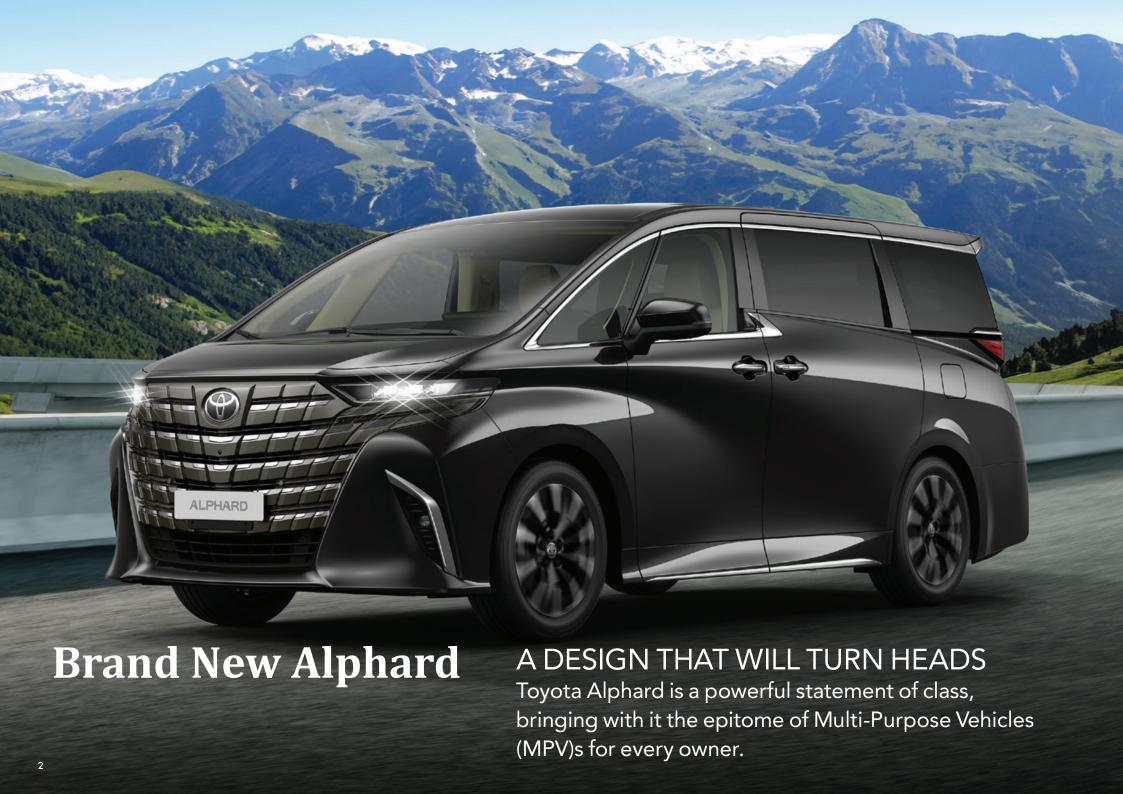

# **LUXURY PERSONIFIED**

# A strong, dynamic design oozing luxury.



# **MAJESTIC FRONT**

Large and commanding front grille, designed to capture everyone's attention on the road.



# FRONT LIGHT CLUSTER

The front light cluster is equipped with LED turn signals with Adaptive High Beam System (AHS) technology, providing a modern look and maximum visibility for the driver at night.



# **UNIQUE WHEELS**

Large 19-inch wheel rims with an arrowhead design on the outer edge, standing out among other MPVs.



## **TAILLIGHTS**

The taillight cluster comes with uniquely placed LED lights, bringing a luxurious air from the rear of the vehicle.



# **COMFORT IN EVERY DETAIL**

With its luxurious interior on par with the business class cabin of a private jet, the Toyota Alphard offers superi