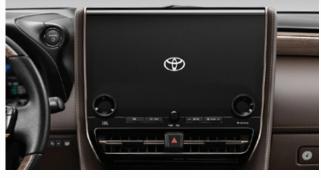

## **SOUND SYSTEM**

Features a 14 Inch touch screen, wireless smartphone connectivity, and a 15-speaker JBL system that resonates throughout the car, providing a realistic and quality sound experience.