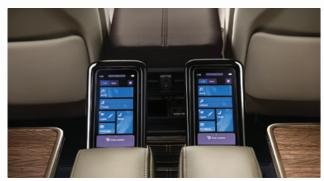

## **TOUCH SCREEN CONTROL**

Available in between the second-row seats to help passengers easily control the controls around them through just one screen.

## **SOUND SYSTEM**

Features a 14 Inch touch screen, wireless smartphone connectivity, and a 15-speaker JBL system that resonates throughout the car, providing a realistic and quality sound experience.