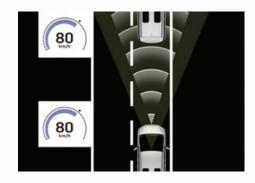

DYNAMIC RADAR CRUISE CONTROL (DRCC)

The system uses a radar mounted under the front grille along with a camera to detect vehicles ahead and automatically adjusts speed to maintain a safe distance from oncoming vehicles.