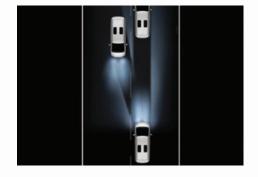

LANE DEPARTURE ASSIST & LANE TRACING ASSIST (LDA & LTA)

The system alerts the driver with a chime and warning light when the vehicle begins to leave its lane without the driver giving a turn signal. The system can also activate steering assist to correct steering and prevent the vehicle from leaving its designated lane.